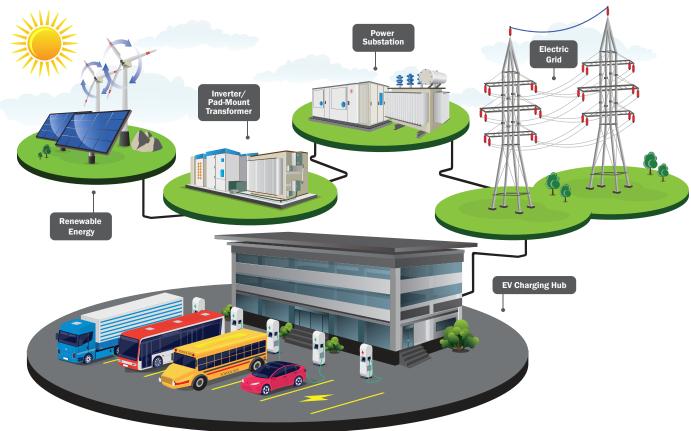

# **Electric Vehicle Infrastructure Solutions**

American Wire Group (AWG) has become the leading material supplier of wire, cables, and accessories for transmission and distribution power lines, substations, wind and solar farms, battery storage and Electric Vehicle (EV) infrastructure markets.

American Wire Group's primary mission is to advance grid modernization by providing a complete solution from inventory, in all aspects of electrical transmission & distribution systems, and power generation. Our range of products includes low voltage, medium voltage, high-voltage and extra-high voltage power cables, control cables, and fiber optics for the electric grid.

# **Empowering a better world with our Electric Vehicle Infrastructure Solutions**