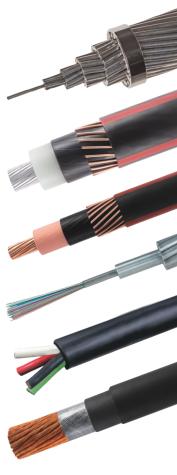

## **COMMUNICATION CABLES**

- Fiber Optic Single and Multimode
  - Single Jacket, Double Jacket, Single Armor/Single Jacket,
    - **Double Armor/Double Jacket, Fiber In Duct**
  - OPGW
  - OPGW Hardware
- Twisted Pair Copper
  - RS485

## **CONTROL CABLES - Copper**

- Multiple Conductor Unarmored Tray Cable
  - PVC THHN/THWN-2 Insulation XLPE XHHW-2 Insulation
  - EP XHHW-2 flame retardant Insulation
  - PVC, CPE, CSPE Jacket
  - Shielded or Non-Shielded

## **LOW-VOLTAGE INSULATED – Copper or Aluminum**

- 600 V / 1 kV XHHW-2
- 600 V / 2 kV RHH / RHW-2 / USE-2
- TowerGuard™ 2 kV Tinned Copper RHH / RHW-2 marked "DLO"
- TowerGuard™ 2 kV CCA RHH / RHW-2 marked "DLO"

## **MEDIUM VOLTAGE POWER CABLES, URD**

- PowerGuard<sup>™</sup> 5 kV to 46 kV
- TR-XLPE Insulation, MV-90 or MV-105
- EPR Insulation, MV-90 or MV-105
- Concentric Neutral Wire, Copper Tape, Flat Strap
- LLDPE, XLPE Jacket

#### **TRANSMISSION WIRE & CABLE**

- · Overhead Bare or Covered
- AAC
- ACSR, ACSR-TP
- Static Wire Aluminum Clad Steel