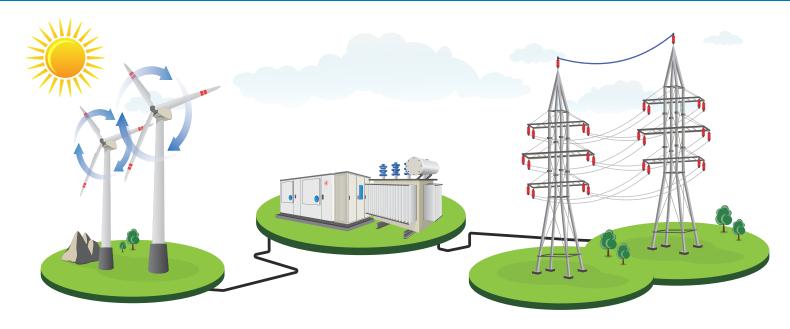

#### **COMMUNICATION CABLES**

- Fiber Optic Single and Multimode
  - Single Jacket, Double Jacket, Single Armor/Single Jacket,
    - **Double Armor/Double Jacket, Fiber In Duct**
  - OPGW
  - OPGW Hardware
- Twisted Pair Copper
  - RS485

#### **CONTROL CABLES - Copper**

- Multiple Conductor Unarmored Tray Cable
  - PVC THHN/THWN-2 Insulation XLPE XHHW-2 Insulation
  - EP XHHW-2 flame retardant Insulation
  - PVC, CPE, CSPE Jacket
  - Shielded or Non-Shielded

#### **GROUNDING WIRES**

- Bare Copper
- Copper Clad Steel

### **LOW-VOLTAGE INSULATED – Copper or Aluminum**

- 600 V / 1 kV XHHW-2
- 600 V / 2 kV RHH / RHW-2 / USE-2
- TowerGuard™ 2 kV Tinned Copper RHH / RHW-2 marked "DLO"
- TowerGuard™ 2 kV CCA RHH / RHW-2 marked "DLO"

#### **MEDIUM VOLTAGE POWER CABLES, URD**

- PowerGuard<sup>™</sup> 5 kV to 46 kV
- TR-XLPE Insulation, MV-90 or MV-105
- EPR Insulation, MV-90 or MV-105
- Concentric Neutral Wire, Copper Tape, Flat Strap
- LLDPE, XLPE Jacket

#### **TRANSMISSION WIRE & CABLE**

- Overhead Bare or Covered
- AAC
- ACSR, ACSR-TP
- Static Wire Aluminum Clad Steel